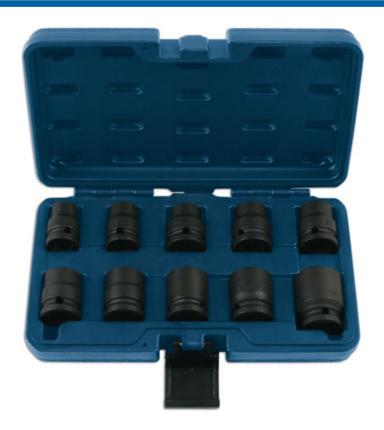

## Impact Socket Set 1/2"D 10pc

A high quality impact socket set in 1/2" square drive, Bi-Hex (12pt) profile. This ten piece box set covers a good range of commonly used sizes from 13mm to 24mm. Manufactured from chrome molybdenum designed to withstand the stresses of impact tool use. Presented in a quality fitted storage case that features a twin metal-pinned hinge and solid clip closure to keep the set secure in transit. The practical black phosphate finish offers improved corrosion resistance for years of professional use.

## **Additional Information**

- Socket sizes: 13, 14, 15, 16, 17, 18, 19, 21, 22 and 24mm.
- 1/2"D x Bi-Hex (12pt) x 38mm deep (note: 24mm socket is 45mm deep).
- · Manufactured from chrome molybdenum with black phosphate finish.
- Supplied in storage case (145 x 245mm).
- Ideal for use with Laser cordless impact wrench, Part No. 8013 or mini air impact wrench 1/2"D, Part No. 7681.