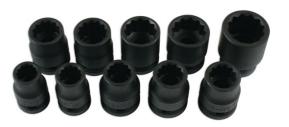

## Impact Socket Set 1/2"D 10pc

A high quality impact socket set in 1/2" square drive, Bi-Hex (12pt) profile. This ten piece box set covers a good range of commonly used sizes from 13mm to 24mm. Manufactured from chrome molybdenum designed to withstand the stresses of impact tool use. Presented in a quality fitted storage case that features a twin metal-pinned hinge and solid clip closure to keep the set secure in transit. The practical black phosphate finish offers improved corrosion resistance for years of professional use.

## **Additional Information**

- Socket sizes: 13, 14, 15, 16, 17, 18, 19, 21, 22 and 24mm.
- 1/2"D x Bi-Hex (12pt) x 38mm deep (note: 24mm socket is 45mm deep).
- · Manufactured from chrome molybdenum with black phosphate finish.
- Supplied in storage case (145 x 245mm).
- Ideal for use with Laser cordless impact wrench, Part No. 8013 or mini air impact wrench 1/2"D, Part No. 7681.