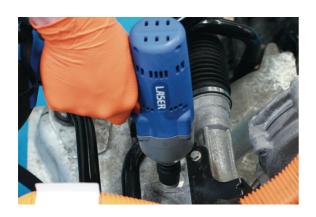

## **Additional Information**

- Socket sizes: 13, 14, 15, 16, 17, 18, 19, 21, 22 and 24mm.
- 1/2"D x Bi-Hex (12pt) x 38mm deep (note: 24mm socket is 45mm deep).
- · Manufactured from chrome molybdenum with black phosphate finish.
- Supplied in storage case (145 x 245mm).
- Ideal for use with Laser cordless impact wrench, Part No. 8013 or mini air impact wrench 1/2"D, Part No. 7681.